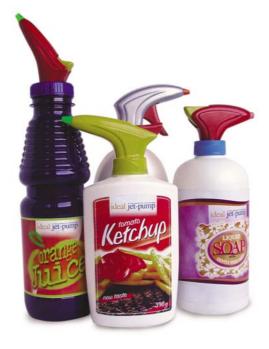

#### **Our solutions**

- □ IDEAL DOSE: the perfect solution for exact dosing any kind of granular products (patent design) (Prototype phase)
- □ IDEAL FLEX-BOX : an innovative system for packing fresh products using only flexible plan flexible films. (prototype phase)
- □ IDEAL JET-PUMP (patented worldwide): a revolutionary system to easy pump out continuously liquids of any density without using gas as a propellent (prototype phase)
- □ IDEALCLIP (patented worldwide): an universal system for reclosing airtight any types and shapes of flexible packaging bags (on the market)
- □ IDEALPILL (pat-pending): an innovative solution for easy dosing single packed pills in a ordinary way from a standard container ( industrialisation phase)

#### **IDEAL JET-PUMP**

(12) INTERNATIONAL APPLICATION PUBLISHED UNDER THE PATENT COOPERATION TREATY (PCT)