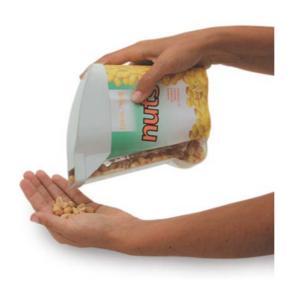

#### **Our solutions**

- □ IDEAL DOSE: the perfect solution for exact dosing any kind of granular products (patent design) (Prototype phase)
- □ IDEAL FLEX-BOX : an innovative system for packing fresh products using only flexible plan flexible films. (prototype phase)
- □ IDEAL JET-PUMP (patented worldwide): a revolutionary system to easy pump out continuously liquids of any density without using gas as a propellent (prototype phase)
- □ IDEALCLIP (patented worldwide): an universal system for reclosing airtight any types and shapes of flexible packaging bags (on the market)
- □ IDEALPILL (pat-pending): an innovative solution for easy dosing single packed pills in a ordinary way from a standard container ( industrialisation phase)