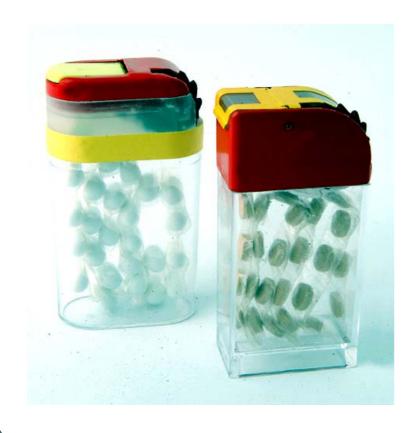

### **IDEALPILL**

#### **Our solutions**

- □ IDEAL DOSE: the perfect solution for exact dosing any kind of granular products (patent design) (Prototype phase)
- □ IDEAL FLEX-BOX : an innovative system for packing fresh products using only flexible plan flexible films. (prototype phase)
- □ IDEAL JET-PUMP (patented worldwide): a revolutionary system to easy pump out continuously liquids of any density without using gas as a propellent (prototype phase)
- □ IDEALCLIP (patented worldwide): an universal system for reclosing airtight any types and shapes of flexible packaging bags (on the market)
- □ IDEALPILL (pat-pending): an innovative solution for easy dosing single packed pills in a ordinary way from a standard container ( industrialisation phase)