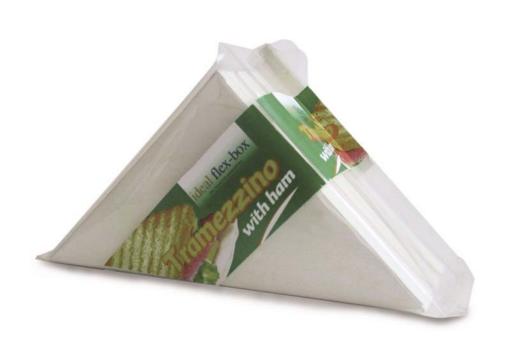

## **IDEAL FLEX-BOX**

#### **Our solutions**

- □ IDEAL DOSE: the perfect solution for exact dosing any kind of granular products (patent design) (Prototype phase)
- □ IDEAL FLEX-BOX : an innovative system for packing fresh products using only flexible plan flexible films. (prototype phase)
- □ IDEAL JET-PUMP (patented worldwide): a revolutionary system to easy pump out continuously liquids of any density without using gas as a propellent (prototype phase)
- □ IDEALCLIP (patented worldwide): an universal system for reclosing airtight any types and shapes of flexible packaging bags (on the market)
- □ IDEALPILL (pat-pending): an innovative solution for easy dosing single packed pills in a ordinary way from a standard container ( industrialisation phase)