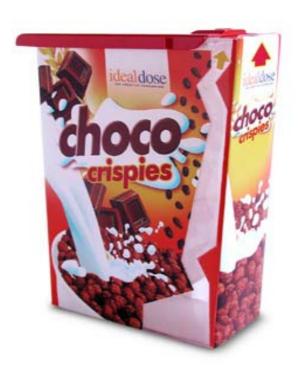

g production constraints and problems.

#### **Our solutions**

- □ IDEAL DOSE: the perfect solution for exact dosing any kind of granular products (patent design) (Prototype phase)
- □ IDEAL FLEX-BOX : an innovative system for packing fresh products using only flexible plan flexible films. (prototype phase)
- □ IDEAL JET-PUMP (patented worldwide): a revolutionary system to easy pump out continuously liquids of any density without using gas as a propellent (prototype phase)
- □ IDEALCLIP (patented worldwide): an universal system for reclosing airtight any types and shapes of flexible packaging bags (on the market)
- □ IDEALPILL (pat-pending): an innovative solution for easy dosing single packed pills in a ordinary way from a standard container ( industrialisation phase)

# **IDEAL DOSE**











## **IDEAL FLEX-BOX**









#### **IDEAL JET-PUMP**

(12) INTERNATIONAL APPLICATION PUBLISHED UNDER THE PATENT COOPERATION TREATY (PCT)



#### 

#### 30 October 2003 (30.10.2003)

#### WO 03/089332 A1

(26) Publication Language:

(30) Priority Data: MI2002A 000839 19 April 2002 (19.04.2002) IT

(71) Applicant (for all designated States except US): IDEAL-PACK S.R.L. [IT/IT]: Strada Savonesa 9, 1-15050 Rivalta

Declaration under Rule 4.17:

of inventorship (Rule 4.17)

(72) Inventor/Applicant (for US only): CANEGALLO,
Pierottavio [TI/IT]; Via Penaci 5, 1-15057 Tortona (IT).

SK, SL, TJ, TM, TN, TR, TT, TZ, UA, UG, US, UZ, VN, YU, ZA, ZM, ZW.

Designated States (regional): Beropean painet (AT, BB, BG, CH, CY, CZ, DB, DK, EB, BS, PI, PR, OB, GR, HU, IE, IT, LU, MC, NL, PT, RO, SB