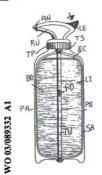

#### **IDEAL JET-PUMP**

(12) INTERNATIONAL APPLICATION PUBLISHED UNDER THE PATENT COOPERATION TREATY (PCT)

#### WO 03/089332 A1

(26) Publication Language:

(30) Priority Data: MI2002A 000839 19 April 2002 (19.04.2002) IT

(71) Applicant (for all designated States except US): IDEAL-PACK S.R.L. [IT/IT]: Strada Savonesa 9, 1-15050 Rivalta

For new latter codes and other abbreviations, refer to the "Outstand of the "Outstand" of the "Outs

(54) Title: SYSTEM FOR THE EXTRACTION OF LIQUIDS AND CREAMS WITH A REGULAR AND CONTINUOUS FLOW

(57) Abstract: The system for extracting, dosing, dispensing, with controllable regular and continuous flows, liquids and creams from their container, in the ab-sence of gas, comprises a thick hollow rod provided with low-adrening means to seal a thermoplastic see on which is abod an elastometric balloon.