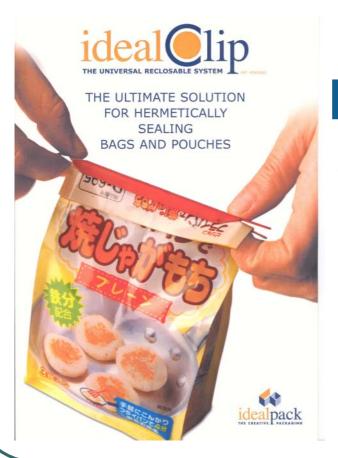

#### **Our solutions**

- □ IDEAL DOSE: the perfect solution for exact dosing any kind of granular products (patent design) (Prototype phase)
- □ IDEAL FLEX-BOX : an innovative system for packing fresh products using only flexible plan flexible films. (prototype phase)
- □ IDEAL JET-PUMP (patented worldwide): a revolutionary system to easy pump out continuously liquids of any density without using gas as a propellent (prototype phase)
- □ IDEALCLIP (patented worldwide): an universal system for reclosing airtight any types and shapes of flexible packaging bags (on the market)
- □ IDEALPILL (pat-pending): an innovative solution for easy dosing single packed pills in a ordinary way from a standard container ( industrialisation phase)

### **IDEALCLIP**