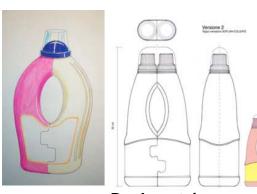

#### **Problem Solving**

**Dual container** 

uai container

**Disposable Lipstick** 